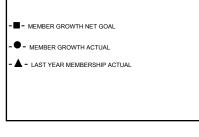

### GOALS AND ACTUAL MEMBERS CUMULATIVE

| DROPPED CLUBS: 0 |    |
|------------------|----|
| DROPPED MEMBERS  |    |
| DECEASED         | 12 |
| CLUB CANCELLED   | 0  |
| OTHER            | 69 |
| TOTAL            | 81 |